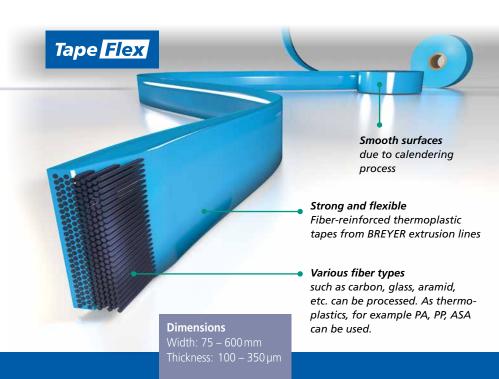

#### **TECHNICAL DATA**

Width of the tape: 75 mm, 240 mm and 600 mm

(other widths on request)

Thickness of the tape: 100 µm – 350 µm

Matrix Material: PA, PP, ASA (other materials on request)

Fiber Material: Carbon, Glass, Aramid & Natural Fibers

### **Your Benefits**

- Processing of various thermoplastics possible
- Evenly spread fiber
- Homogenous fiber embedding
- Intensive impregnation of fibers with melt
- Smooth surfaces due to calendering process