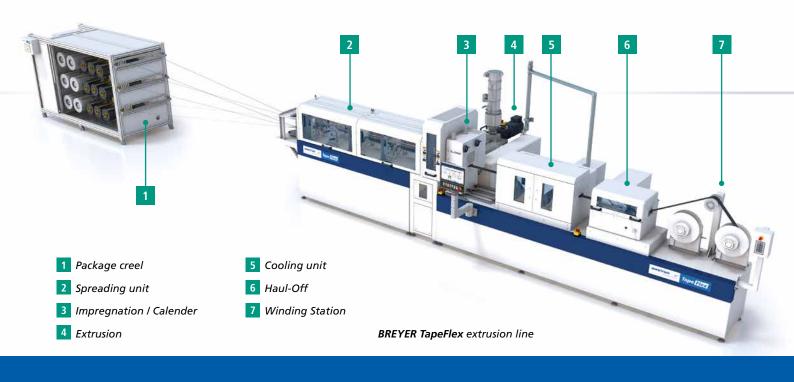

## BREYER offers you the complete extrusion line for economical tape production:

- Package creel
- Spreading unit
- Impregnating tool
- Extruder
- Calender
- Cooling section
- Winder